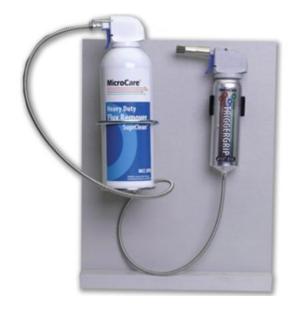

Registered supplier of Microcare products in New Zealand

The Bench mounting kit holds the aerosol can and the Trigger Grip neatly at the workbench. It keeps them both from tipping, which extends the life of the Trigger Grip. Perhaps even more importantly, aerosols used with the bench mounting kit are guaranteed to empty completely, saving money and avoiding a source of hazardous waste. These savings go right to the bottom line.

This product is compatible with both the the Trigger Grip, MCC-ESD, and the Slo-Flo Trigger Grip, MCC-ESD2, as well as all the Microcare aerosol cans.

Baskiville Ltd. Tel: 0508 227548 Email: orders@baskiville.co.nz www.baskiville.co.nz