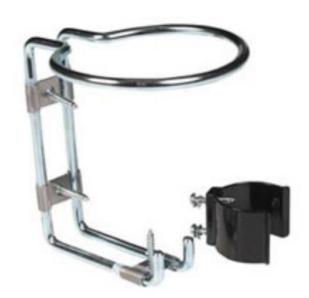

Registered supplier of Microcare products in New Zealand

The Bench mounting kit holds the aerosol can and the Trigger Grip neatly at the workbench. It keeps them both from tipping, which extends the life of the Trigger Grip. Perhaps even more importantly, aerosols used with the bench mounting kit are guaranteed to empty completely, saving money and avoiding a source of hazardous waste. These savings go right to the bottom line.

This product is compatible with both the the Trigger Grip, MCC-ESD, and the Slo-Flo Trigger Grip, MCC-ESD2, as well as all the Microcare aerosol cans.

Baskiville Ltd. Tel: 0508 227548 Email: orders@baskiville.co.nz www.baskiville.co.nz